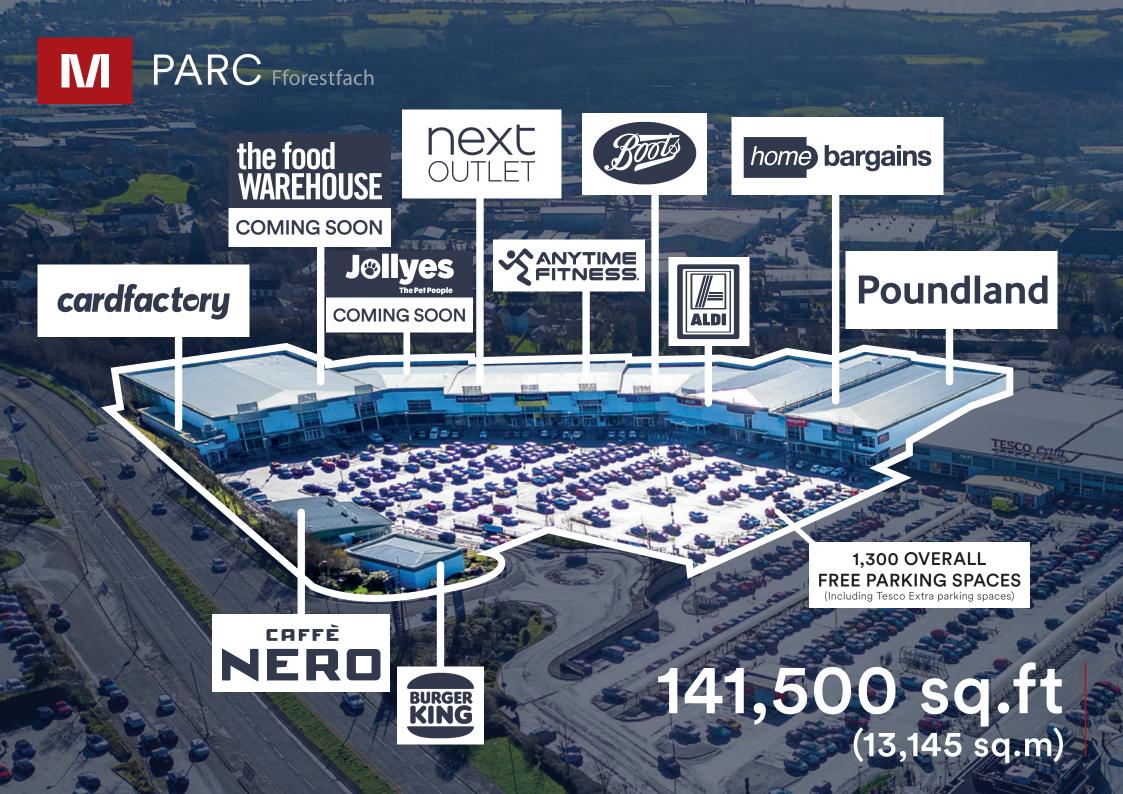

#### 

1,300

CAR PARKING SPACES FREE FOR 3 HOURS

RAPID EV CHARGERS COMING SOON

Anchor occupiers include Tesco, Mcdonalds and Aldi. Parc Fforestfach has established its reputation as a convenience retail parc due to its accessibility and tenant line up.

**Current Occupiers** 

cardfactory

Poundland

home bargains

CAFFÈ

NERD

NEXT

NEXT OUTLET

View on Google Maps

ON SITE

20

**RETAIL UNITS** 

800*k* 

MONTHLY FOOTFALL

641m

CATCHMENT SPEND

3hr

FREE PARKING