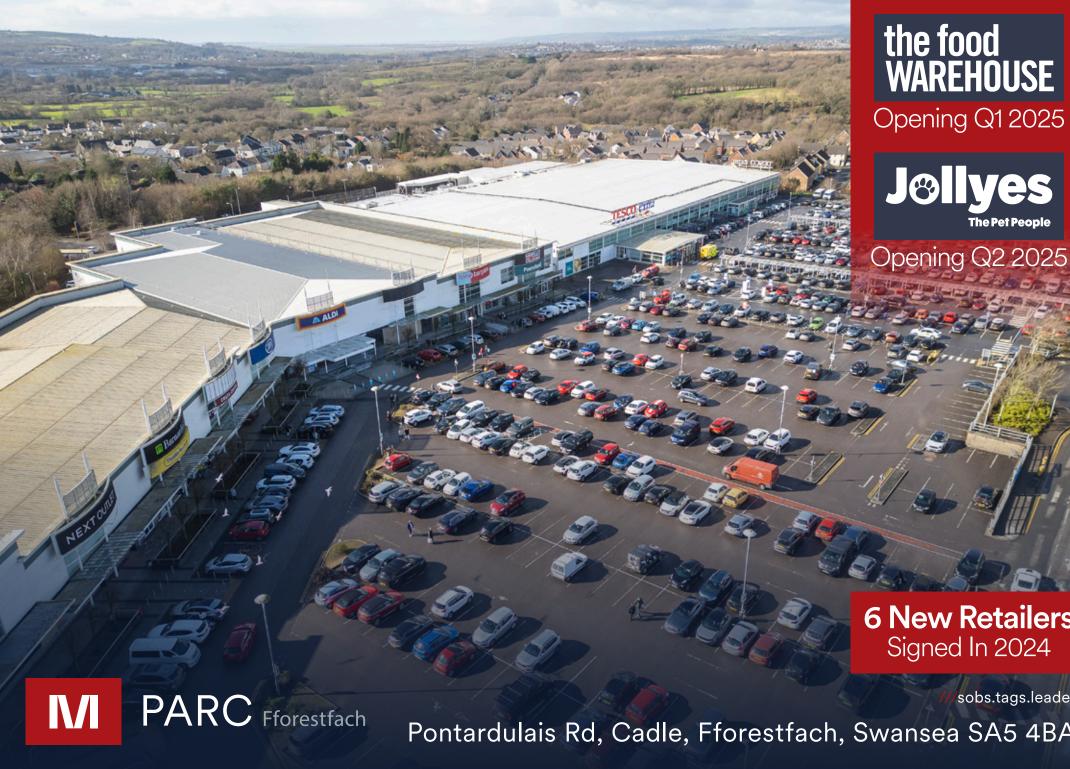

## the food WAREHOUSE Opening Q1 2025

**6 New Retailers** Signed In 2024

sobs.tags.leader

Pontardulais Rd, Cadle, Fforestfach, Swansea SA5 4BA

**RETAIL CATCHMENT** 

### **M PARC Fforestfach**

The parc is located along the A483 Pontardulais Road, approximately 4 miles northwest of Swansea City Centre. The scheme is positioned directly opposite Pontardulais Retail Parc, with tenants including M&S Foodhall, Hobbycraft, and Pets at Home.

Anchor occupiers include Tesco, Mcdonalds and Aldi. Parc Fforestfach has established its reputation as a convenience retail parc due to its accessibility and tenant line up.

**Current Occupiers** 

cardfactory