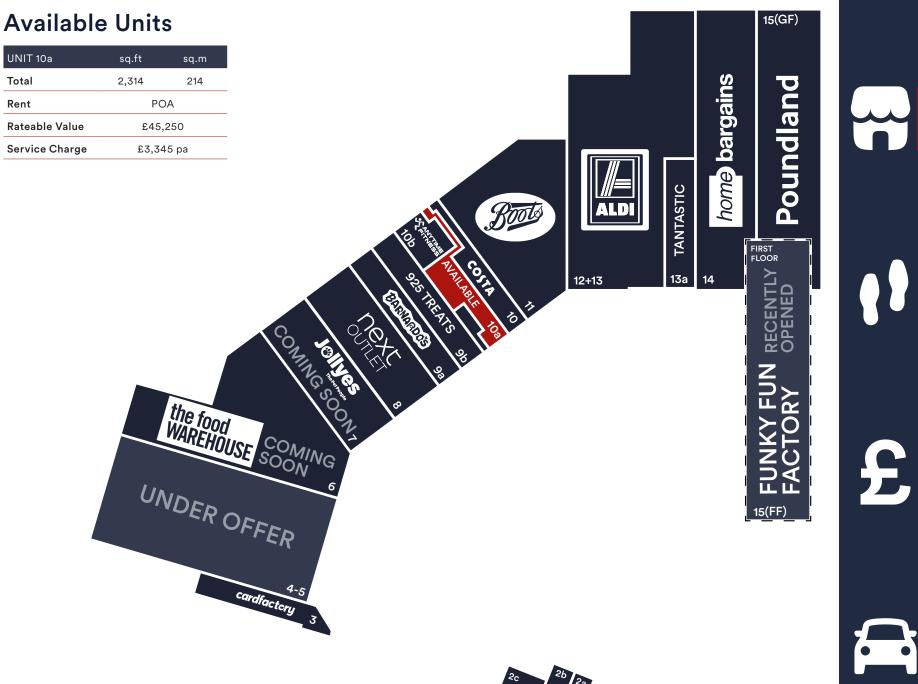

Anchor occupiers include Tesco, Mcdonalds and Aldi. Parc Fforestfach has established its reputation as a convenience retail parc due to its accessibility and tenant line up.

**Current Occupiers** 

cardfactory

Poundland

home bargains

CAFFÈ

NERD

NEXT

NEXT OUTLET

View on Google Maps

ON SITE