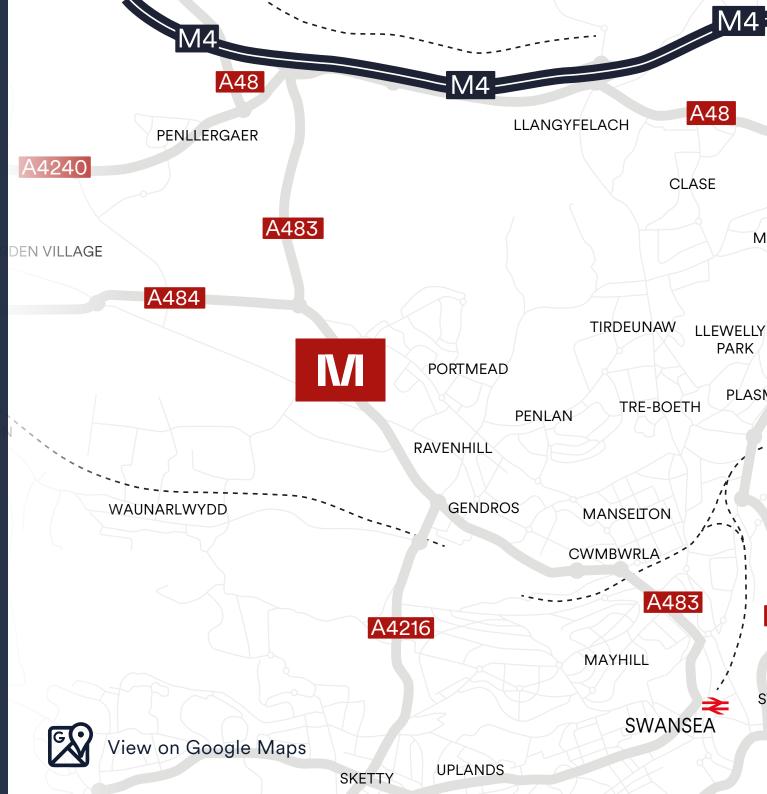

### **M PARC Fforestfach**

The parc is located along the A483 Pontardulais Road, approximately 4 miles northwest of Swansea City Centre. The scheme is positioned directly opposite Pontardulais Retail Parc, with tenants including M&S Foodhall, Hobbycraft, and Pets at Home.

#### Travel Times Estimated distances and times Swansea City Centre 4 Miles (13min) Mumbles 6.5 Miles (23min) Llanelli 8.8 Miles (17min) Neath 11.6 Miles (17min)

Port Talbot 14.8 Miles (20min)

Porthcawl 24.7 Miles (32min)